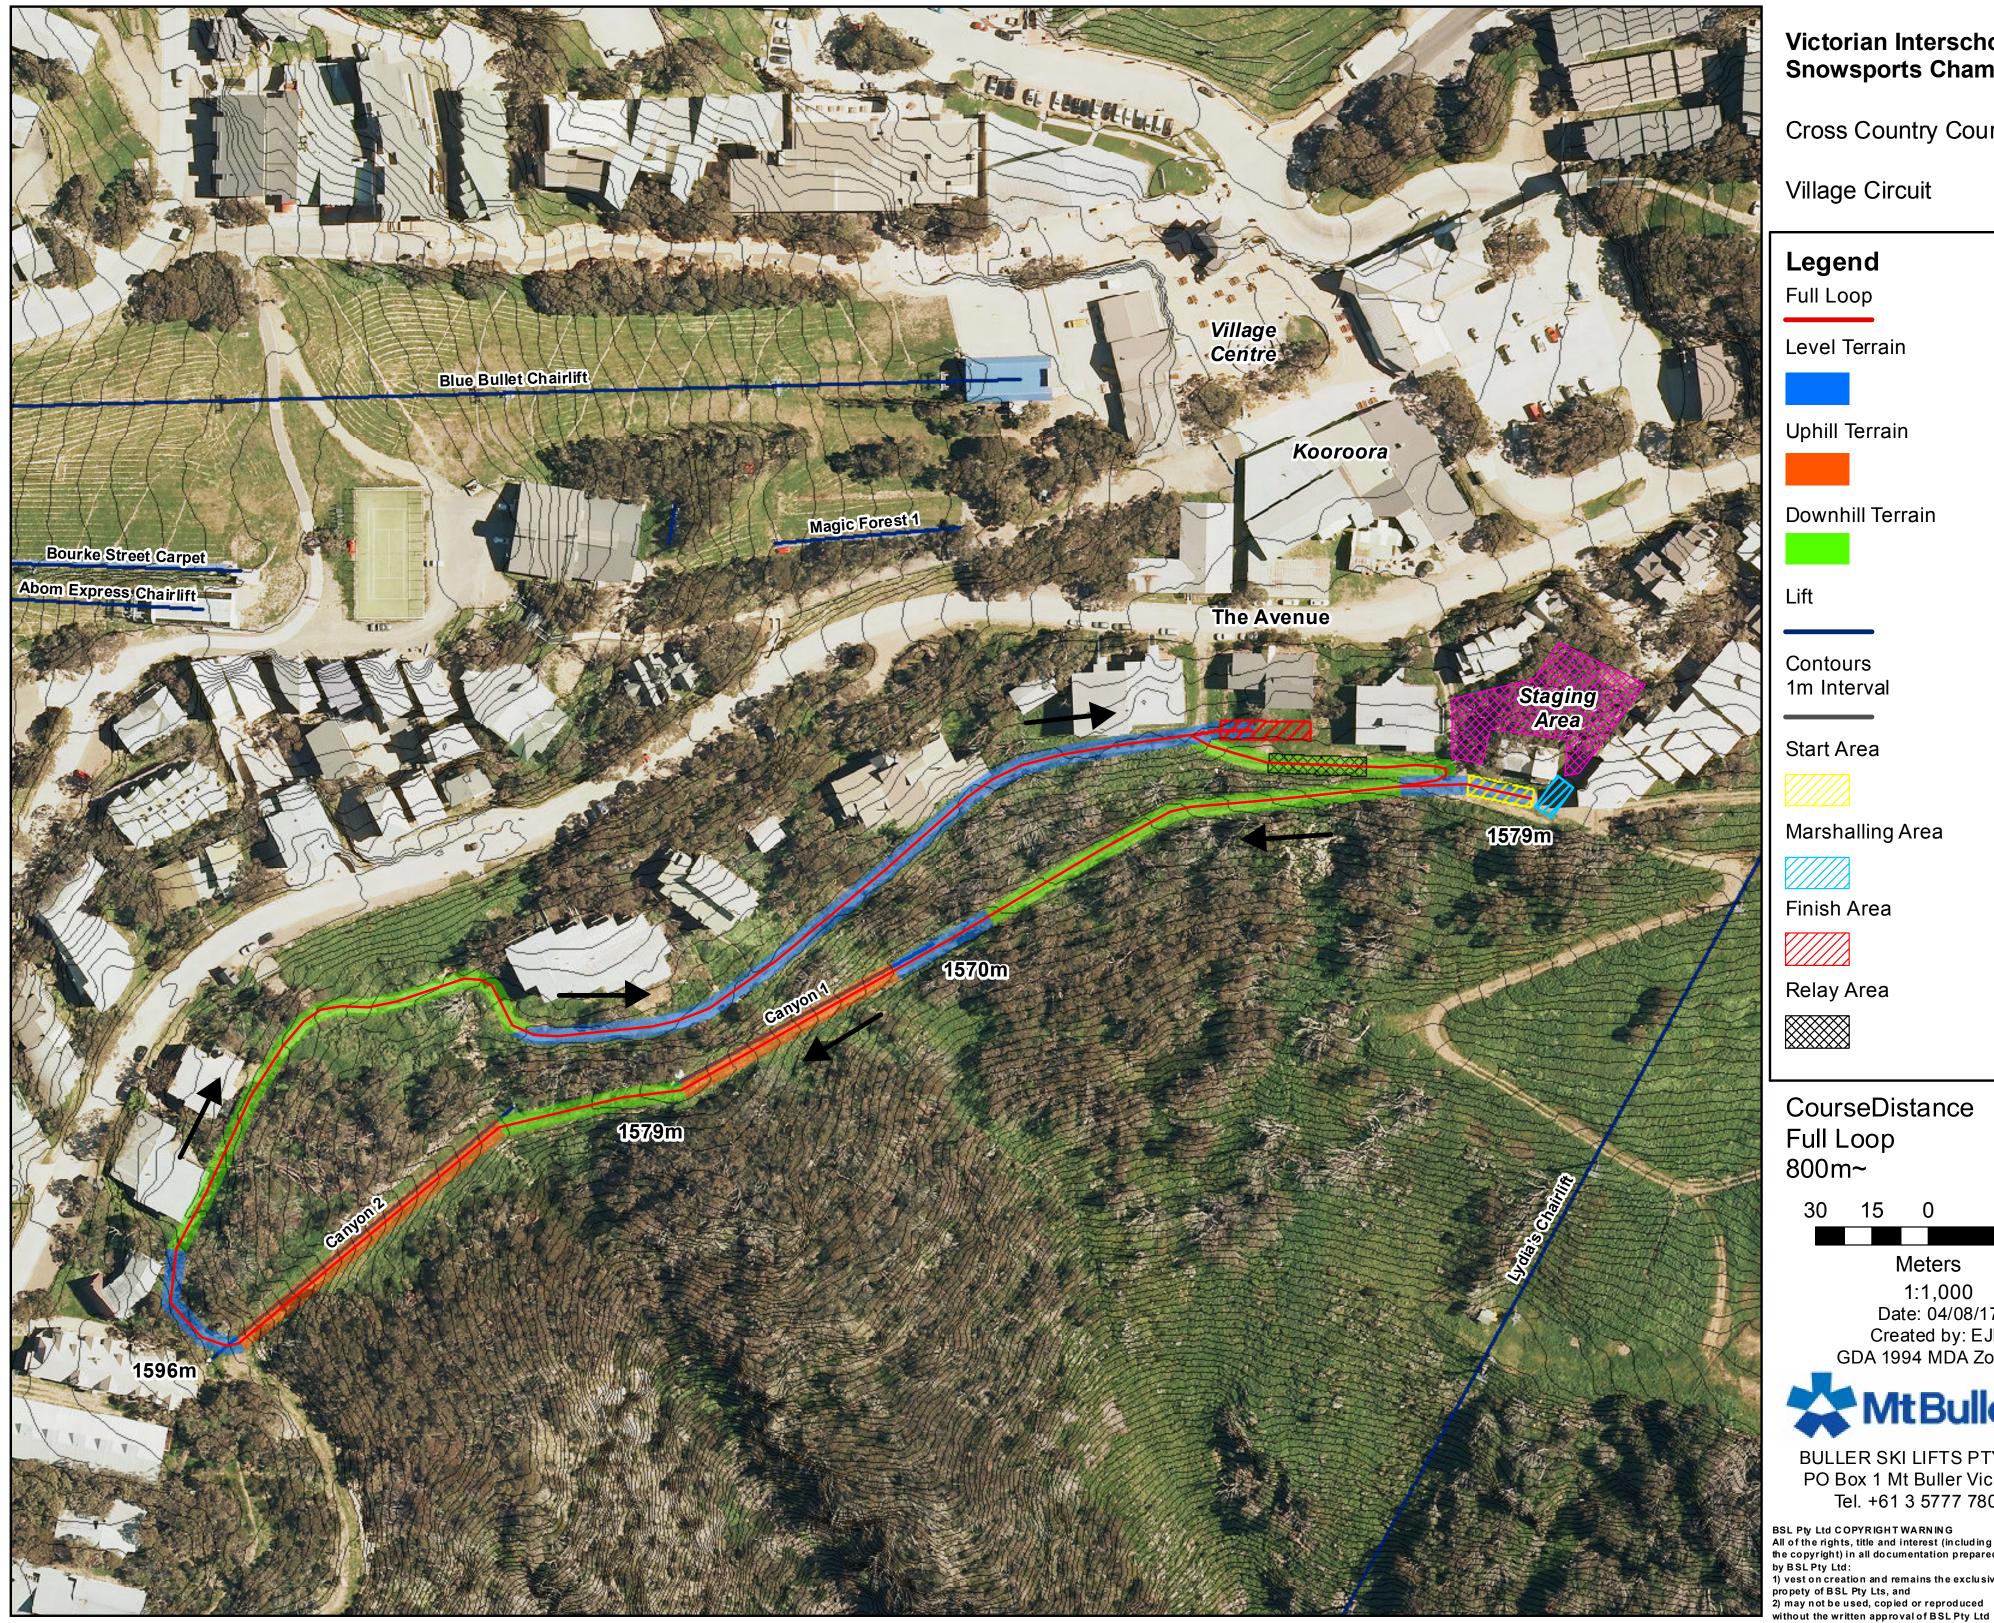

## Victorian Interschools **Snowsports Championships**

Cross Country Course

Village Circuit

| Legend                                                                                                                                      |   |
|---------------------------------------------------------------------------------------------------------------------------------------------|---|
| Full Loop                                                                                                                                   |   |
| Level Terrain                                                                                                                               |   |
|                                                                                                                                             |   |
| Uphill Terrain                                                                                                                              |   |
|                                                                                                                                             |   |
| Downhill Terrain                                                                                                                            |   |
|                                                                                                                                             |   |
| Lift                                                                                                                                        |   |
|                                                                                                                                             |   |
| Contours<br>1m Interval                                                                                                                     |   |
| Start Area                                                                                                                                  |   |
|                                                                                                                                             |   |
| Marshalling Area                                                                                                                            |   |
|                                                                                                                                             |   |
| Finish Area                                                                                                                                 |   |
|                                                                                                                                             |   |
| Relay Area                                                                                                                                  |   |
|                                                                                                                                             |   |
|                                                                                                                                             |   |
|                                                                                                                                             |   |
| Full Loop<br>800m~                                                                                                                          |   |
| 30 15 0 30                                                                                                                                  |   |
|                                                                                                                                             |   |
| Meters                                                                                                                                      |   |
| 1:1,000                                                                                                                                     |   |
| Date: 04/08/17<br>Created by: EJM                                                                                                           |   |
| GDA 1994 MDA Zone 55                                                                                                                        |   |
| <b>MtBuller</b>                                                                                                                             |   |
| BULLER SKI LIFTS PTY LTD<br>PO Box 1 Mt Buller Vic 3723<br>Tel. +61 3 5777 7800                                                             |   |
| SSL Pty Ltd COPYRIGHT WARNING<br>NI of the rights, title and interest (including                                                            |   |
| he copyright) in all documentation prepared<br>by BSL Pty Ltd:<br>) vest on creation and remains the exclusive<br>ropety of BSL Pty Its and | N |
| ropety of BSL Pty Lts, and<br>) may not be used, copied or reproduced<br>vithout the written approval of BSL Pty Ltd                        |   |